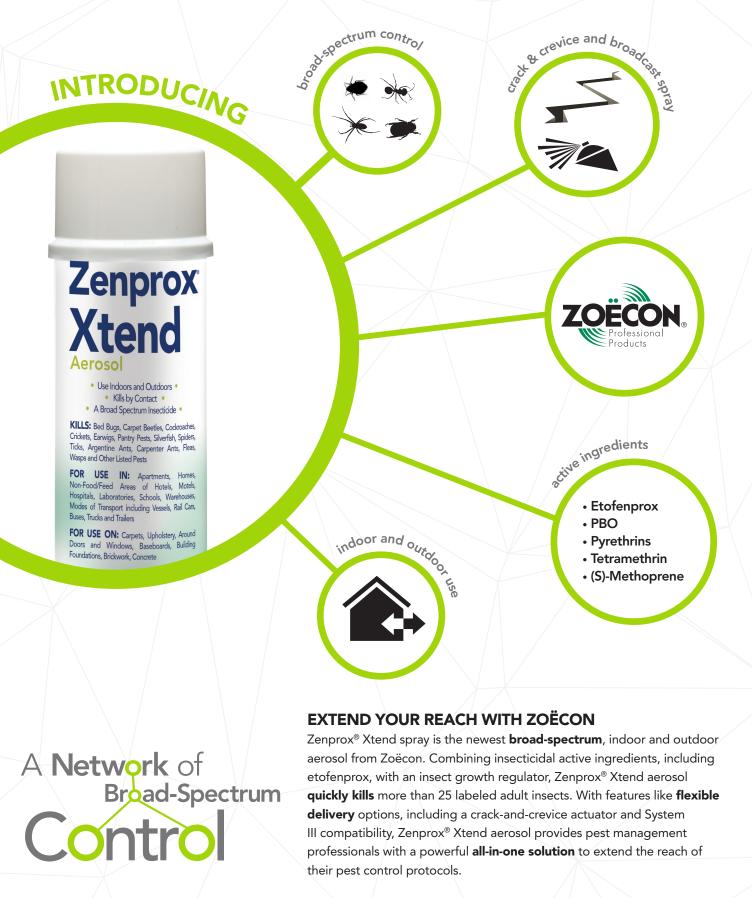

# Zenprox<sup>®</sup> Xtend Aerosol

# **TREATMENT OPTIONS**

- Broadcast spray
- Crack-and-crevice
- Surface spray
- Void treatments

## **ACTIVE INGREDIENTS**

- Etofenprox 1.00%
- Piperonyl Butoxide 1.50%
- Pyrethrins 0.15%
- Tetramethrin 0.25%
- (S)-Methoprene 0.09%

# **ABOUT THE ACTIVE INGREDIENT**

ZOECO

Zenprox<sup>®</sup> Xtend Aerosol features etofenprox, a broad-spectrum insecticide that disturbs insect nervous systems following direct contact or ingestion. It is used in agriculture, horticulture, viticulture, forestry, animal health and public health to control flying and crawling insect pests.

#### **FEATURES**

- Crack-and-crevice and broadcast spray options
- Wide range of pests controlled
- Approved for indoor and outdoor treatments
- System III compatible

#### BENEFITS

- Formulated with an insect growth regulator (IGR) and insecticidal active ingredients
- Residual control prevents callbacks and reduces labor costs
- Non-staining
- Formulated with flexibility in mind, Zenprox<sup>®</sup> Xtend can be used indoors and out

#### **INSECTS KILLED**

- Bed Bugs
- Carpet Beetles
- Cockroaches
- Crickets
- Earwigs
- Pantry Pests
- Silverfish
- Spiders
- Ticks
- Argentine Ants
- Carpenter Ants
- Fleas
- Wasps
- Asian Lady Beetles
- Firebrats
- Flies
- Flour Beetles
- House Dust Mites
- Pillbugs
- Saw-toothed Grain Beetles
- Sowbugs
- Yellow Jackets

#### **APPLICATION SITES**

- Apartments
- Homes
- Hotels
- Mattresses (seams, edges and tufts only)
- Motels
- Hospitals
- Laboratories
- Schools
- Warehouses
- Rail Cars
- Buses
- Trucks and Trailers

#### FOR USE ON

- Carpets
- Upholstery
- Doors
- Windows
- Baseboards
- Foundations
- Brickwork
- Concrete

Zenprox, Zoecon, and Zoecon with design are registered trademarks of Wellmark International. Central Life Sciences with design is a registered trademark of Central Garden & Pet Company. ©2017 Wellmark International. PCO 17-015