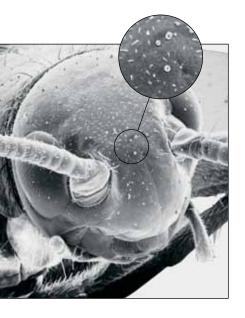

#### SMARTCAP TECHNOLOGY

SmartCap Technology from BASF offers the best in microencapsulation formulation science designed to provide you with the enhanced residual control and durability on porous surfaces, virtually eliminating costly callbacks.

### SMARTCAPS ARE DESIGNED TO DELIVER:

- Extended residual control SmartCap Technology significantly enhances the residual life of products.
- Enhanced performance on porous and highly absorbent surfaces – Microencapsulation effectively stands up on concrete, mulch and other surfaces as the polymer shell protects the active ingredient making it readily available to pests.
- Shortened contact time for pests Insects easily pick up the optimal sized SmartCap microcapsules, leading to the fast diffusion of the active ingredient into the exoskeleton of the pest.
- Lower mammalian toxicity Microencapsulation reduces applicator exposure due to decreased direct contact with active ingredient.