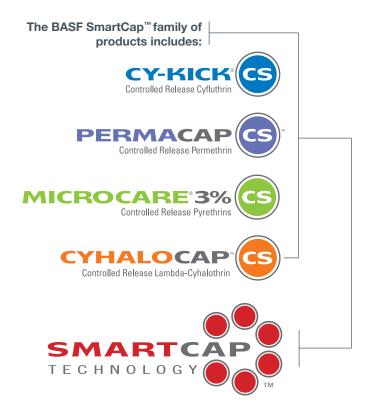

### SMARTCAP: High-performance. Residual control. From the best dilutable liquid options on the market.

#### SMARTCAP TECHNOLOGY

SmartCap Technology from BASF offers the best in microencapsulation formulation science designed to provide you with the enhanced residual control and durability on porous surfaces, virtually eliminating costly callbacks.

### CY-KICK® CS

A 90-day residual multi-use insecticide that goes everywhere.

### PERMACAP CS™

A great solution for effective, monthly or bi-monthly pest control.

### MICROCARE® 3% CS

Extend the life of pyrethrum with the only microencapsulated botanical-based, general-use liquid.

### CYHALOCAP™ CS

A dilutable liquid containing SmartCap microencapsulation technology for PMPs preferring lambda-cyhalothrin.